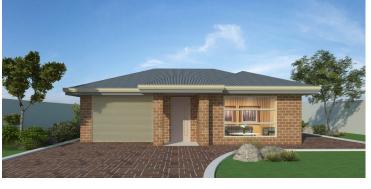

## House & Land Package

## Lot 137 Bowman Street Elizabeth Park

## \$ 229**,**840

TANGO

Package includes:

## <u>FIXED PRICE FOOTINGS -</u> (NOT JUST AN ALLOWANCE)

- 3 bedrooms
- Two way bathroom with separate toilet
- Single garage with remote control
- Engineer certified steel frame construction
- Colorbond roof/gutters/fascia
- Insulation to external walls and ceiling
- Walk in robe to main bedroom
- Chrome mixer tapware
- Lever door handles
- China vanity basin and toilet suite
- Overhead kitchen cupboards
- Stainless steel appliances
- Dishwasher provision
- Instantaneous gas hot water service
- Tiled porch with two brick piers
- Floor coverings
- Split system air conditioning
- Stormwater
- Paving
- Total area 117.86m2