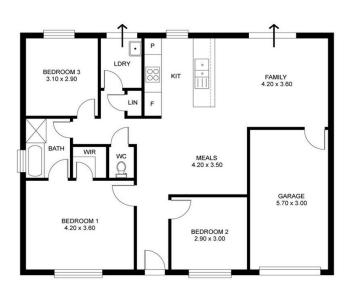

## <u>FIXED PRICE FOOTINGS -</u> (NOT JUST AN ALLOWANCE)

- 3 bedrooms
- Two way bathroom with separate toilet
- Single garage with remote control
- Engineer certified steel frame construction
- Colorbond roof/gutters/fascia
- Insulation to external walls and ceiling
- Walk in robe to main bedroom
- Chrome mixer tapware
- Lever door handles
- China vanity basin and toilet suite
- Overhead kitchen cupboards
- Stainless steel appliances
- Dishwasher provision
- Instantaneous gas hot water service
- Tiled porch with two brick piers
- Floor coverings
- Split system air conditioning
- Stormwater
- Paving
- Total area 117.86m2