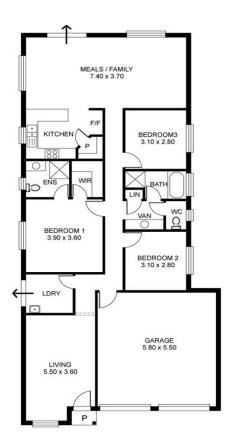

#### <u>FIXED PRICE FOOTINGS -</u> (NOT JUST AN ALLOWANCE)

- 3 bedrooms
- 2 living areas
- 2 bathrooms
- Double garage
- Engineer certified steel frame construction
- Colorbond roof/gutters/fascia
- Insulation to external walls and ceiling
- Chrome mixer tapware
- Lever door handles
- China vanity basins and toilet suites
- Overhead kitchen cupboards
- Stainless steel appliances
- Dishwasher provision
- Instantaneous gas hot water service
- Tiled porch with 3 off brick piers
- Floor coverings
- Split system air conditioning
- Paving and Stormwater
- Playford Encumbrance Requirements
- Total area 165.78m2
- Ask about the Playford Alive Bonus!