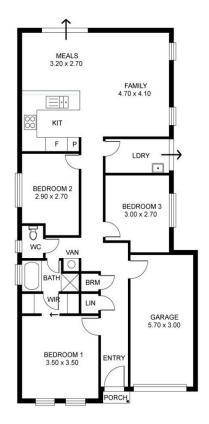

#### <u>FIXED PRICE FOOTINGS -</u> (NOT JUST AN ALLOWANCE)

- 3 bedrooms
- Two way bathroom with separate toilet
- Single garage with remote control
- Engineer certified steel frame construction
- Colorbond roof/gutters/fascia
- Insulation to external walls and ceiling
- Chrome mixer tapware
- Lever door handles
- China vanity basin and toilet suite
- Overhead kitchen cupboards
- Stainless steel appliances
- Dishwasher provision
- Robes to bedroom 2 & 3
- Instantaneous gas hot water service
- Tiled porch with 2 off brick piers
- Floor coverings
- Split system air conditioning
- Paving and stormwater
- Playford Encumbrance Requirements
- Total area 130.74m2
- Ask about the Playford Alive Bonus!